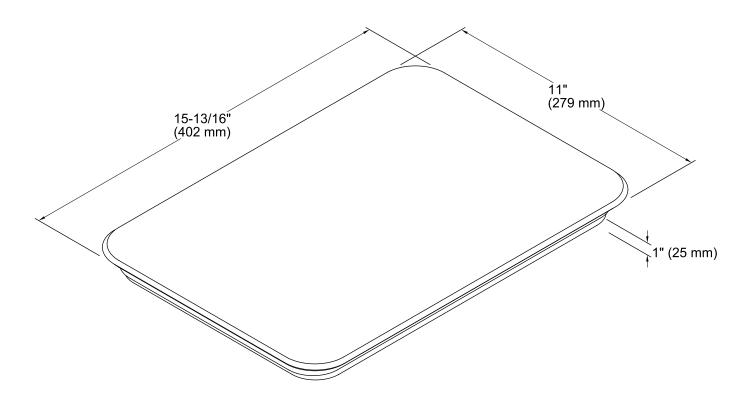

# Bakersfield™

Cutting Board **K-5836** 

## **Technical Information**

All product dimensions are nominal.

Material: Plastic