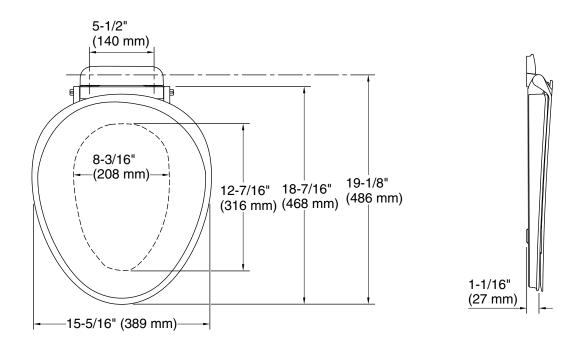

#### **Technical Information**

All product dimensions are nominal.

Seat shape type: Elongated
Seat front type: Closed-front
Seat-mounting 5-1/2" (140 mm)

holes: