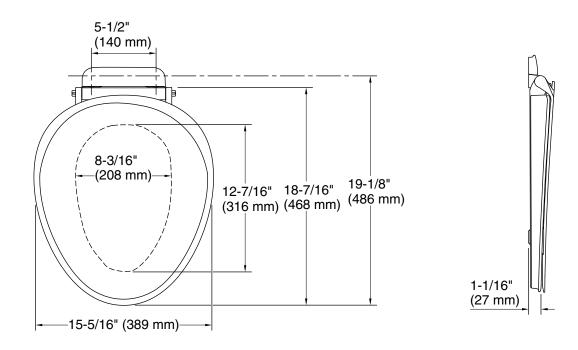

### **Technical Information**

All product dimensions are nominal.Seat shape type:ElongatedSeat front type:Closed-frontSeat-mounting<br/>holes:5-1/2" (140 mm)