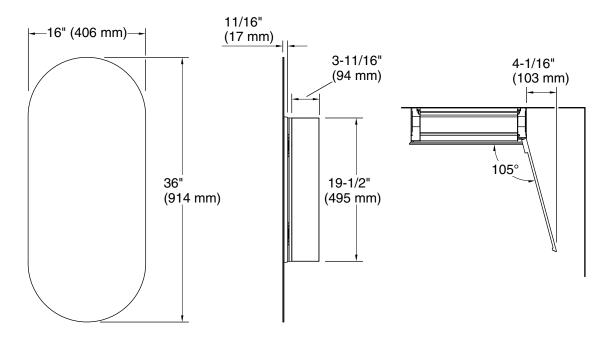

### Installation

- Mirrored door extends 8-1/4" (210 mm) both above and below actual cabinet height of 19-1/2" (495 mm)
- Surface-mount or recessed
- Can be installed with left- or right-hand swing
- Includes mounting hardware for surface or recessed installation

### **Technical Information**

All product dimensions are nominal.