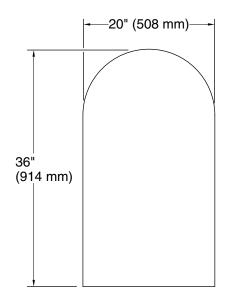

### Embark™

Premium XL 20" x 36" arch medicine cabinet K-56151

### **Technical Information**All product dimensions are nominal.