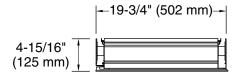

l-overlay mirrored door with flat edges and arched top
- Mirrored interior
- Three-way adjustable slow-close hinges with 105° opening capability for easy cabinet access
- Easy-hang bracket mounts cabinet securely and simplifies surface-mount applications
- Includes side mirror kit for surface-mount installation



 Anodized aluminum construction with a durable rustproof and chip-resistant finish

#### Installation

- Mirrored door extends 10-1/2" (267 mm) above actual cabinet height of 25-1/2" (635 mm)
- Surface-mount or recessed
- Left-hand swing
- Includes mounting hardware for surface or recessed installation



Codes/Standards None Applicable

KOHLER® One-Year Limited Warranty

See website for detailed warranty information.







## Premium XL 20" x 36" arch medicine cabinet K-56151





### **Technical Information**All product dimensions are nominal.



# Install this product according to the installation guide.