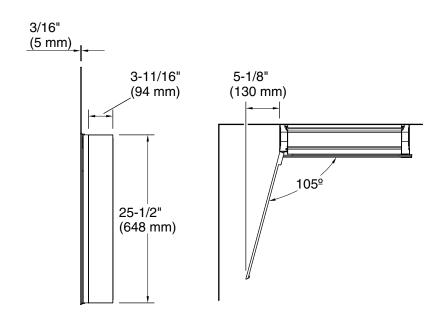

#### **Features**

- 4" (102 mm) -deep shelves offer more room for larger jars, bottles, and grooming supplies
- Two adjustable tempered-glass shelves offer additional bathroom storage
- Full-overlay mirrored door with flat edges and arched top
- Mirrored interior
- Three-way adjustable slow-close hinges with 105° opening capability for easy cabinet access
- Easy-hang bracket mounts cabinet securely and simplifies surface-mount applications
- Includes side mirror kit for surface-mount installation

#### Installation

- Mirrored door extends 10-1/2" (267 mm) above actual cabinet height of 25-1/2" (635 mm)
- Surface-mount or recessed
- Left-hand swing
- Includes mounting hardware for surface or recessed installation

### **Technical Information**All product dimensions are nominal.