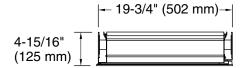

bathroom storage
- Full-overlay mirrored door with flat edges and rounded corners
- Mirrored interior
- Three-way adjustable slow-close hinges with 105° opening capability for easy cabinet access
- Easy-hang bracket mounts cabinet securely and simplifies surface-mount applications
- Includes side mirror kit for surface-mount installation

#### Material

Anodized aluminum construction with a durable rustproof and None Applicable chip-resistant finish

#### Installation

- Surface-mount or recessed
- Can be installed with left- or right-hand swing
- Includes mounting hardware for surface or recessed installation



### Codes/Standards

## **KOHLER® One-Year Limited** Warranty

See website for detailed warranty information.







# Premium XL 20" x 31" rectangular medicine cabinet K-56150







#### **Technical Information**

All product dimensions are nominal.

#### Notes

Install this product according to the installation guide.