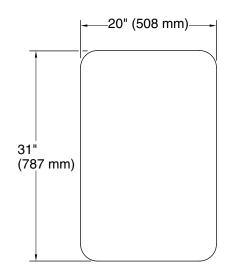

athroom storage
- Full-overlay mirrored door with flat edges and rounded corners
- Mirrored interior
- Three-way adjustable slow-close hinges with 105° opening capability for easy cabinet access
- Easy-hang bracket mounts cabinet securely and simplifies surface-mount applications
- Includes side mirror kit for surface-mount installation

#### Material

Anodized aluminum construction with a durable rustproof and None Applicable chip-resistant finish

#### Installation

- Surface-mount or recessed
- Can be installed with left- or right-hand swing
- Includes mounting hardware for surface or recessed installation



### Codes/Standards

## **KOHLER® One-Year Limited** Warranty

See website for detailed warranty information.







# Premium XL 20" x 31" rectangular medicine cabinet K-56150







#### **Technical Information**

All product dimensions are nominal.

#### Notes

Install this product according to the installation guide.