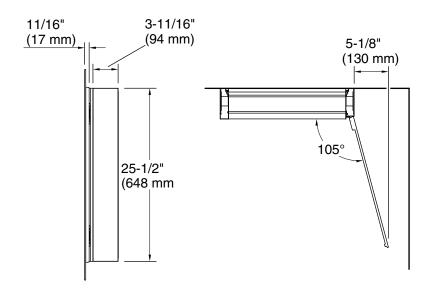

#### **Features**

- 4" (102 mm) -deep shelves offer more room for larger jars, bottles, and grooming supplies
- Two adjustable tempered-glass shelves offer additional bathroom storage
- Full-overlay mirrored door with flat edges and rounded corners
- Mirrored interior
- Three-way adjustable slow-close hinges with 105° opening capability for easy cabinet access
- Easy-hang bracket mounts cabinet securely and simplifies surface-mount applications
- Includes side mirror kit for surface-mount installation

#### **Technical Information**

All product dimensions are nominal.