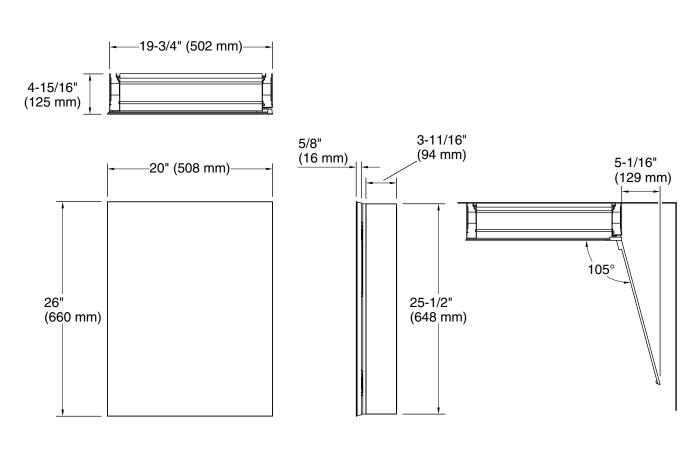

# Embark™ Premium XL 20" x 26" rectangular medicine cabinet K-56002

Technical Information

All product dimensions are nominal.