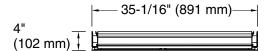

table tempered-glass shelves offer additional bathroom storage
- Two full-overlay mirrored doors with flat edges
- Three-way adjustable slow-close hinges with 105° opening capability for easy cabinet access
- Easy-hang bracket mounts cabinet securely and simplifies surface-mount applications
- Includes side mirror kit for surface-mount installation



 Anodized aluminum construction with a durable rustproof and chip-resistant finish

### Installation

- Surface-mount or recessed
- Can be installed with left- or right-hand swing
- Includes mounting hardware for surface or recessed installation



#### Codes/Standards

None Applicable

# KOHLER® One-Year Limited Warranty

See website for detailed warranty information.







Slim 35" x 26" rectangular two-door medicine cabinet **K-55065** 







## **Technical Information**

All product dimensions are nominal.

#### Notes

Install this product according to the installation guide.