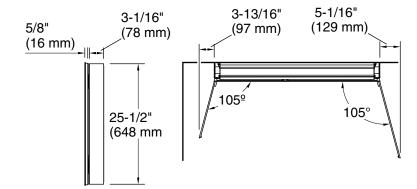

#### **Features**

- Two adjustable tempered-glass shelves offer additional bathroom storage
- Two full-overlay mirrored doors with flat edges
- Three-way adjustable slow-close hinges with 105° opening capability for easy cabinet access
- Easy-hang bracket mounts cabinet securely and simplifies surface-mount applications
- Includes side mirror kit for surface-mount installation

## **Technical Information**

All product dimensions are nominal.