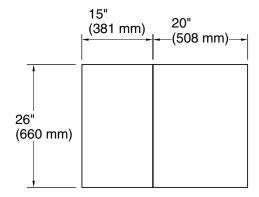

ble tempered-glass shelves offer additional bathroom storage
- Two full-overlay mirrored doors with flat edges
- Three-way adjustable slow-close hinges with 105° opening capability for easy cabinet access
- Easy-hang bracket mounts cabinet securely and simplifies surface-mount applications
- Includes side mirror kit for surface-mount installation



 Anodized aluminum construction with a durable rustproof and chip-resistant finish

### Installation

- Surface-mount or recessed
- Can be installed with left- or right-hand swing
- Includes mounting hardware for surface or recessed installation



#### Codes/Standards

None Applicable

# KOHLER® One-Year Limited Warranty

See website for detailed warranty information.







Slim 35" x 26" rectangular two-door medicine cabinet **K-55065** 







## **Technical Information**

All product dimensions are nominal.

#### Notes

Install this product according to the installation guide.