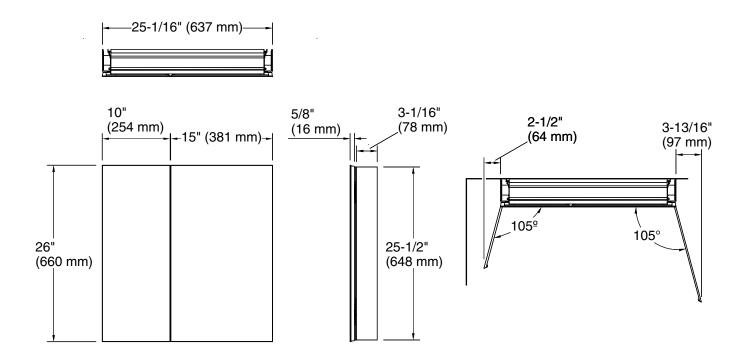

- Two adjustable tempered-glass shelves offer additional bathroom storage
- Two full-overlay mirrored doors with flat edges
- Three-way adjustable hinges with 105° opening capability for easy cabinet access
- Easy-hang bracket mounts cabinet securely and simplifies surface-mount applications
- Includes side mirror kit for surface-mount installation



 Anodized aluminum construction with a durable rustproof and chip-resistant finish

## Installation

- Surface-mount or recessed
- Can be installed with left- or right-hand swing
- Includes mounting hardware for surface or recessed installation



### Codes/Standards

None Applicable

# **KOHLER® One-Year Limited Warranty**

See website for detailed warranty information.





Slim 25" x 26" rectangular two-door medicine cabinet **K-55063** 



## **Technical Information**

All product dimensions are nominal.

### **Notes**

Install this product according to the installation guide.