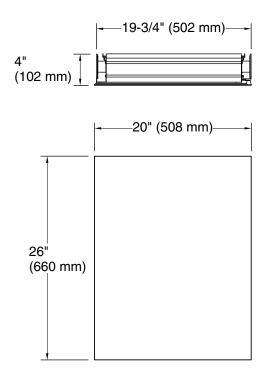

tures**

- Two adjustable tempered-glass shelves offer additional bathroom storage
- Full-overlay mirrored door with flat edges
- Three-way adjustable hinges with 105° opening capability for easy cabinet access
- Easy-hang bracket mounts cabinet securely and simplifies surface-mount applications
- Includes side mirror kit for surface-mount installation



 Anodized aluminum construction with a durable rustproof and chip-resistant finish

### Installation

- Surface-mount or recessed
- Can be installed with left- or right-hand swing
- Includes mounting hardware for surface or recessed installation



### Codes/Standards

None Applicable

## **KOHLER® One-Year Limited Warranty**

See website for detailed warranty information.







# Slim 20" x 26" rectangular medicine cabinet **K-55062**





### **Technical Information**

All product dimensions are nominal.

#### Notes

Install this product according to the installation guide.