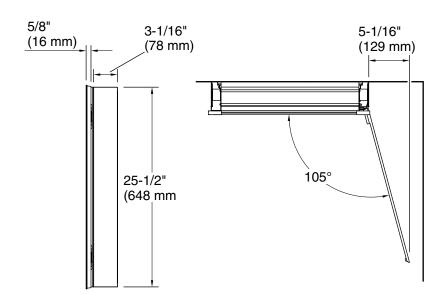

res**

- Two adjustable tempered-glass shelves offer additional bathroom storage
- Full-overlay mirrored door with flat edges
- Three-way adjustable hinges with 105° opening capability for easy cabinet access
- Easy-hang bracket mounts cabinet securely and simplifies surface-mount applications
- Includes side mirror kit for surface-mount installation



 Anodized aluminum construction with a durable rustproof and chip-resistant finish

### Installation

- Surface-mount or recessed
- Can be installed with left- or right-hand swing
- Includes mounting hardware for surface or recessed installation



### Codes/Standards

None Applicable

## **KOHLER® One-Year Limited Warranty**

See website for detailed warranty information.







# Slim 20" x 26" rectangular medicine cabinet **K-55062**





### **Technical Information**

All product dimensions are nominal.

#### Notes

Install this product according to the installation guide.