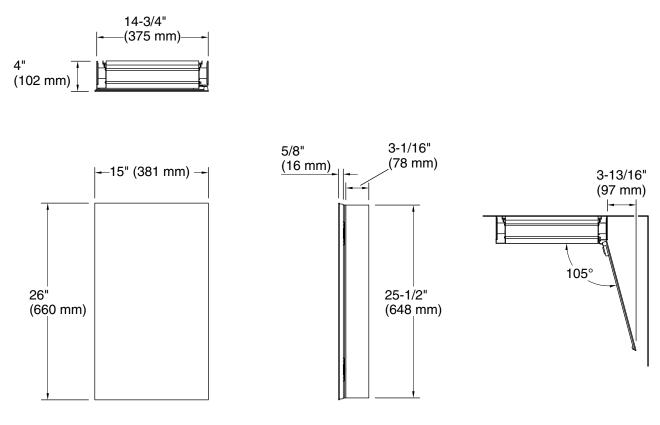

## Embark™

Slim 15" x 26" rectangular medicine cabinet K-55061

**Technical Information** All product dimensions are nominal. **Notes** Install this product according to the installation guide.