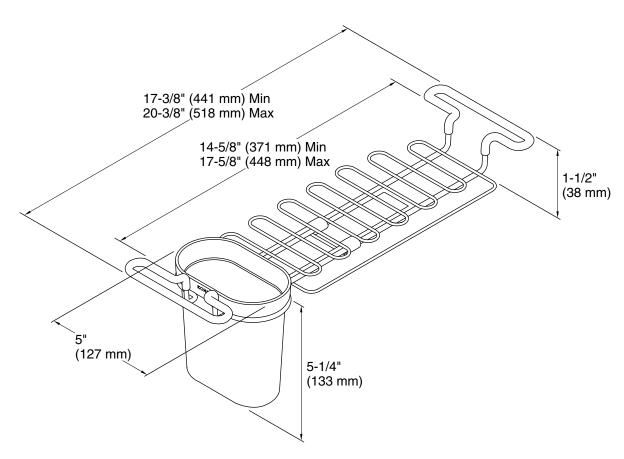

#### **Features**

- Expands 3" to fit most 14.6 " 17.6" (371 447 mm) sinks
- Holds utensils and cleaning tools
- Doubles as a drying rack for cups and mugs
- Nonslip coating
- Removable soaking cup
- Dishcloth rail
- Made of rust-resistant stainless steel
- Dishwasher-safe

## **Technical Information**

All product dimensions are nominal.

Material: Stainless Steel