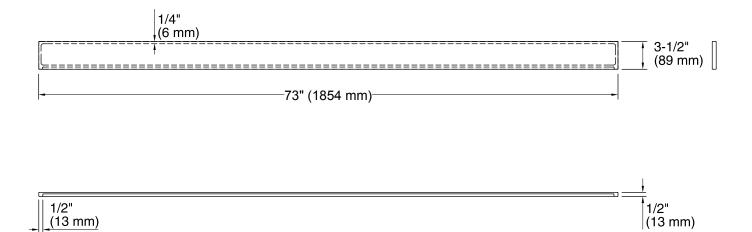

## Solid/Expressions®

Bathroom Vanity Top - Back Splash K-5449

#### **Technical Information**

All product dimensions are nominal. Installation: Vanity top/ITB