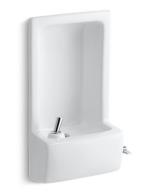

## Glenbrook™ Drinking Fountain K-5293

# KOHLER. Faucets

Glenbrook<sup>™</sup> Drinking Fountain K-5293

#### Features

- Vitreous china.
- Semi-recessed.
- 1-1/4" trap with brushed chrome strainer.
- Includes supply fitting.