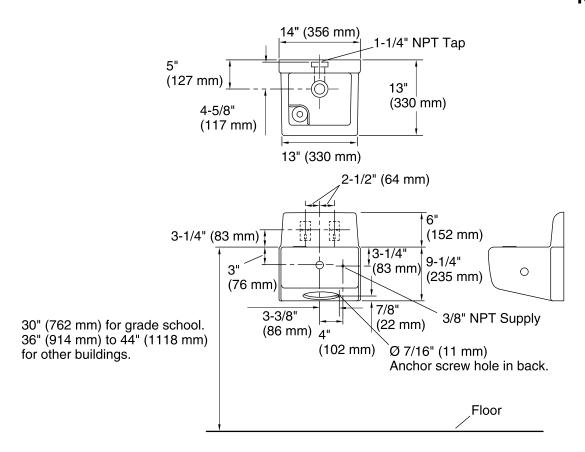

## **Technical Information**

All product dimensions are nominal.

Bowl configuration: Single

Installation: Wall-mount

#### **Notes**

Install this product according to the installation instructions.