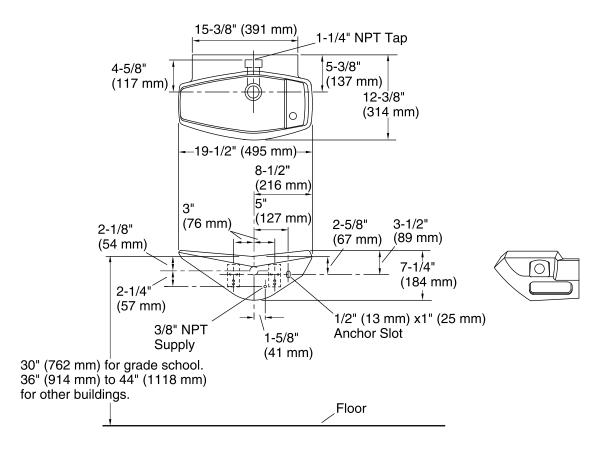

### **Technical Information**

All product dimensions are nominal. Installation: Wall-mount