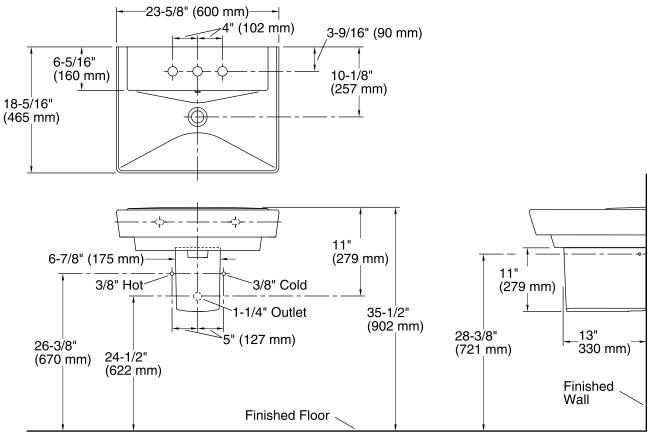

# Rêve® Wall-mount Bathroom Sink K-5150-8

#### **Technical Information**

| All product dimensions are nominal. |                                                                            |  |  |
|-------------------------------------|----------------------------------------------------------------------------|--|--|
| Bowl configuration:                 | Single                                                                     |  |  |
| Installation:                       | Wall-mount                                                                 |  |  |
| Bowl area (Only):                   | Length: 23-5/8" (600 mm)<br>Width: 12" (305 mm)<br>Water depth: 3" (76 mm) |  |  |
| Number of deck holes:               | 3                                                                          |  |  |
| Faucet hole spacing:                | 8" (203 mm)                                                                |  |  |
| Faucet hole(s):                     | 1-3/8" (35 mm)                                                             |  |  |
| Drain hole:                         | 1-3/4" (44 mm)                                                             |  |  |
|                                     |                                                                            |  |  |