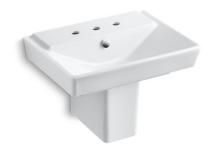

# **Rêve®** Wall-mount Bathroom Sink **K-5150-8**

## Features

- 8-inch center faucet holes.
- Deep, V-shaped basin.
- Overflow drain with included K-4061 Polished Chrome cap.
- Combination consists of the K-5027-8 basin and the K-5031 shroud.
- Coordinates with other products in the Rêve collection.

# Installation

Wall-mount

# **Included Components**

Product consists of: K-5031 Wall-mount Sink Shroud K-5027-8 Pedestal/Wall-mount Bathroom Sink