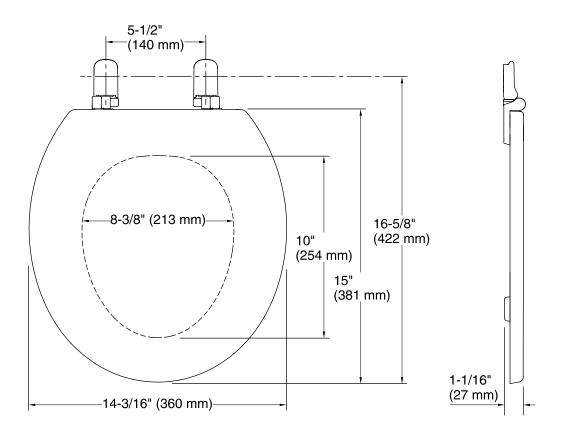

# Stonewood<sup>®</sup> Quick-Release<sup>™</sup>

Round-Front Toilet Seat K-4816

### **Technical Information**

All product dimensions are nominal.Seat shape type:Round-frontSeat front type:Closed-frontSeat-mounting holes:5-1/2" (140 mm)