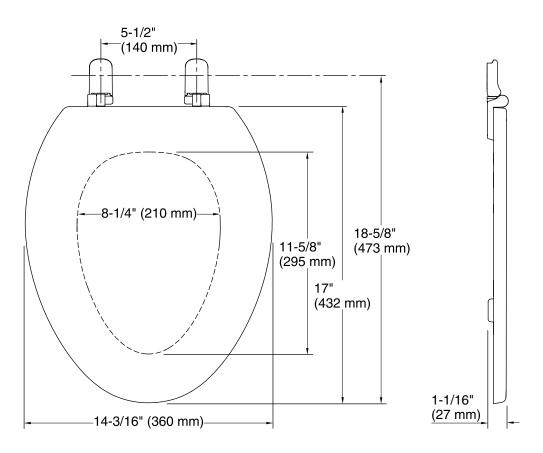

## **Technical Information**

All product dimensions are nominal.

Seat shape type: Elongated
Seat front type: Closed-front
Seat-mounting holes: 5-1/2" (140 mm)