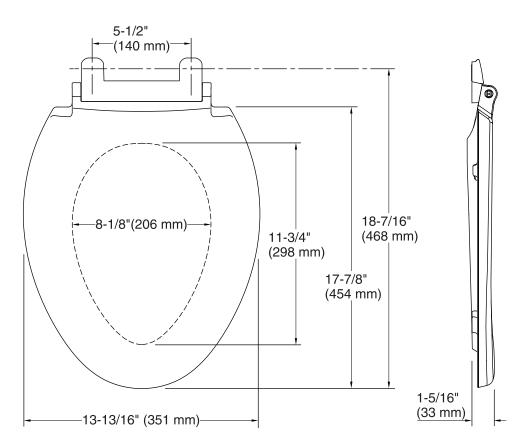

### **Technical Information**

All product dimensions are nominal.

Seat shape type: Elongated Seat front type: Closed-front Seat-mounting holes: 5-1/2" (140 mm)