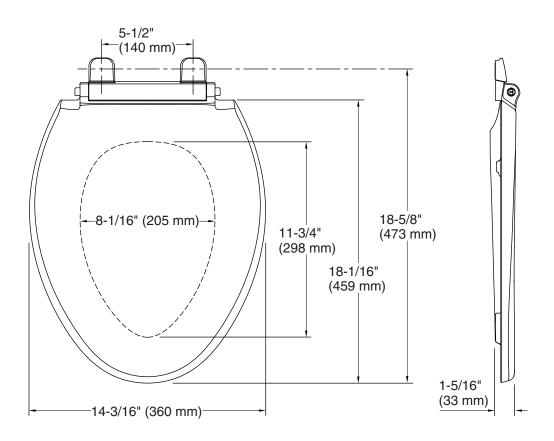

## **Technical Information**

All product dimensions are nominal.

Seat shape type: Elongated
Seat front type: Closed-front
Seat-mounting 5-1/2" (140 mm)

holes: