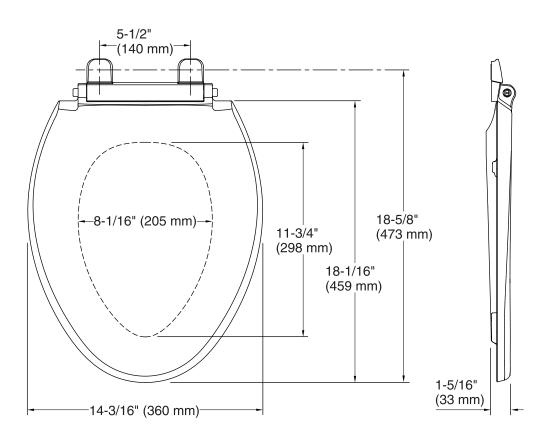

## **Technical Information**

All product dimensions are nominal.

Seat shape type: Elongated
Seat front type: Closed-front
Seat-mounting holes: 5-1/2" (140 mm)