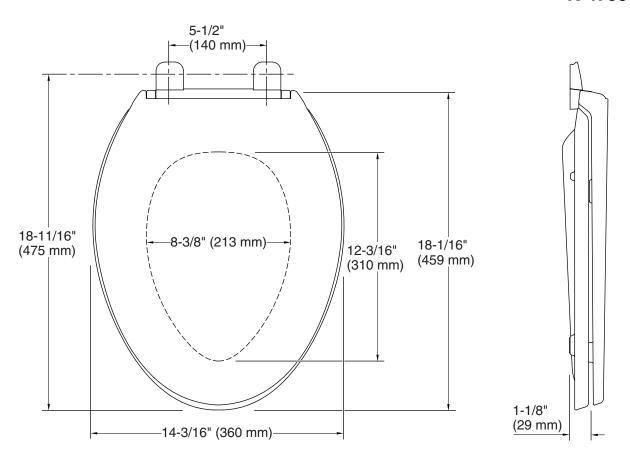

## **Technical Information**

All product dimensions are nominal.

Seat shape type: Elongated
Seat front type: Closed-front
Seat-mounting 5-1/2" (140 mm)

holes: