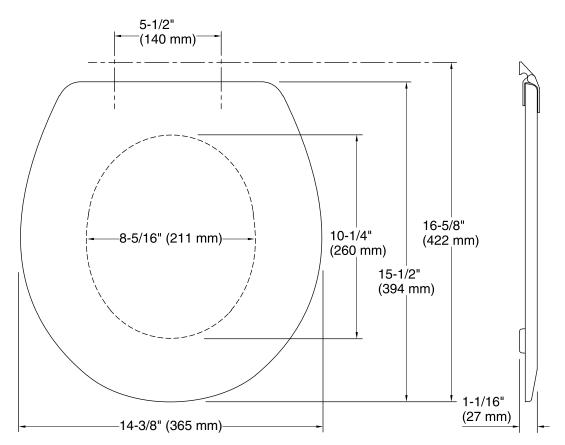

## **Technical Information**

All product dimensions are nominal. Seat shape type: Round-front Seat front type: Closed-front Seat-mounting holes: 5-1/2" (140 mm)