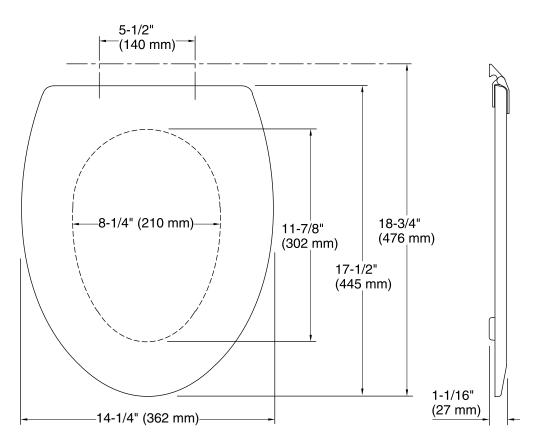

# **Technical Information**

All product dimensions are nominal.

Seat shape type: Elongated
Seat front type: Closed-front
Seat-mounting holes: 5-1/2" (140 mm)