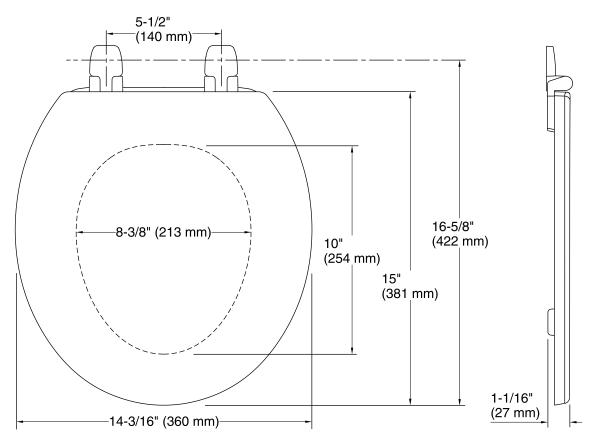

## **Technical Information**

All product dimensions are nominal.Seat shape type:Round-frontSeat front type:Closed-frontSeat-mounting holes:5-1/2" (140 mm)