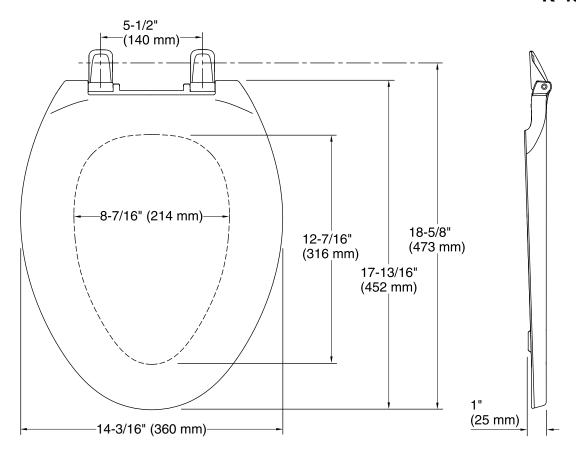

## **Technical Information**

All product dimensions are nominal.

Seat shape type: Elongated
Seat front type: Closed-front
Seat-mounting holes: 5-1/2" (140 mm)