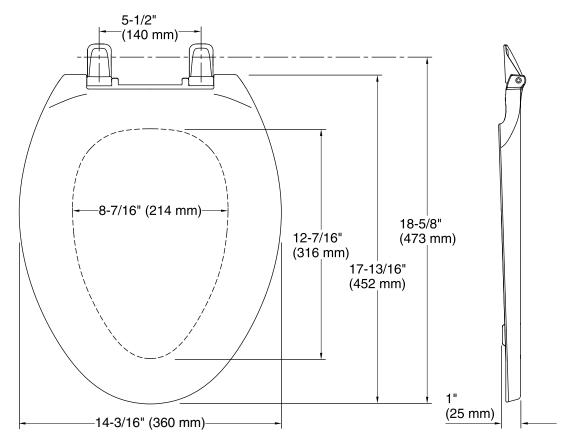

# **Technical Information**

All product dimensions are nominal.Seat shape type:ElongatedSeat front type:Closed-frontSeat-mounting holes:5-1/2" (140 mm)