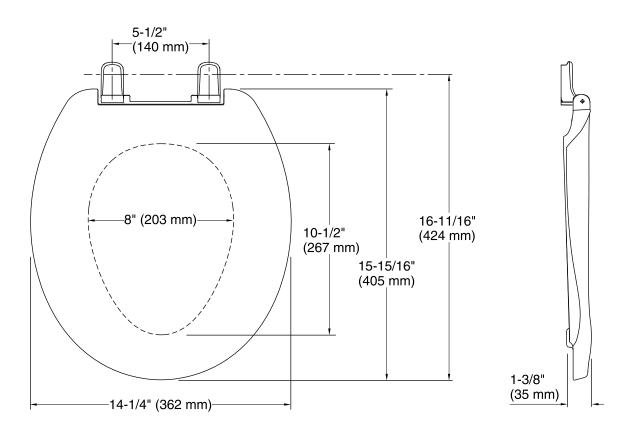

## **Technical Information**

All product dimensions are nominal.

Seat shape type: Round-front

Seat front type: Closed-front

Seat-mounting holes: 5-1/2" (140 mm)