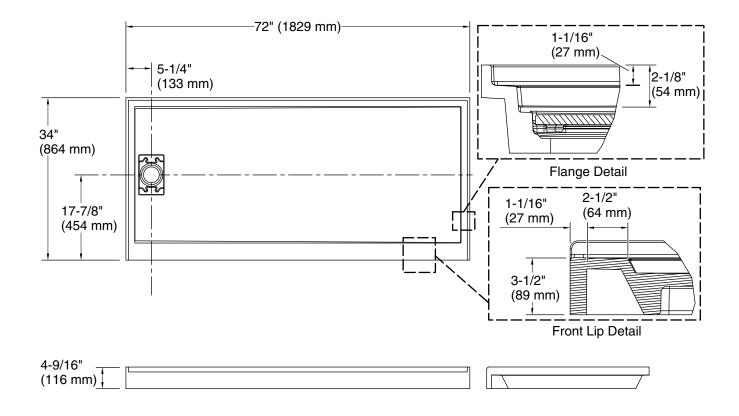

# **Technical Information**

All product dimensions are nominal.Drain location:LeftWeight:228 lbs (103.4 kg)

#### Notes

Measure your actual product for rough-in details. Install this product according to the installation instructions.