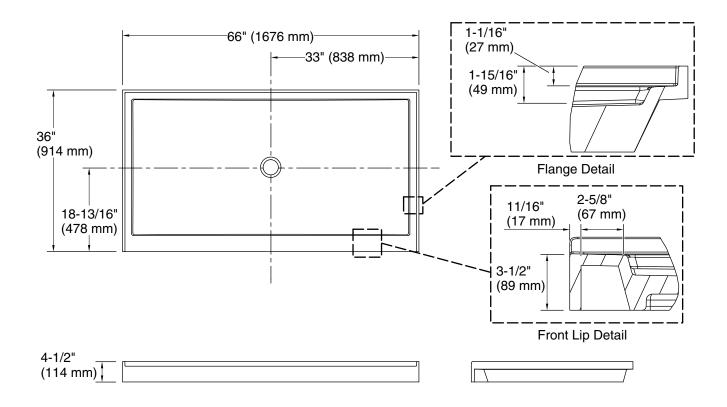

## **Technical Information**

All product dimensions are nominal.Drain location:CenterWeight:169 lbs (76.7 kg)Minimum flat for<br/>door:3-1/2" (89 mm)

#### Notes

Measure your actual product for rough-in details. Install this product according to the installation instructions.