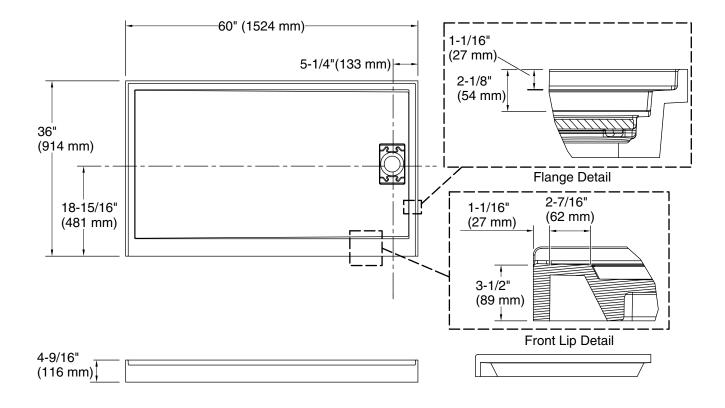

# **Technical Information**

All product dimensions are nominal.Drain location:RightWeight:200 lbs (90.7 kg)

# Notes

Measure your actual product for rough-in details. Install this product according to the installation instructions.