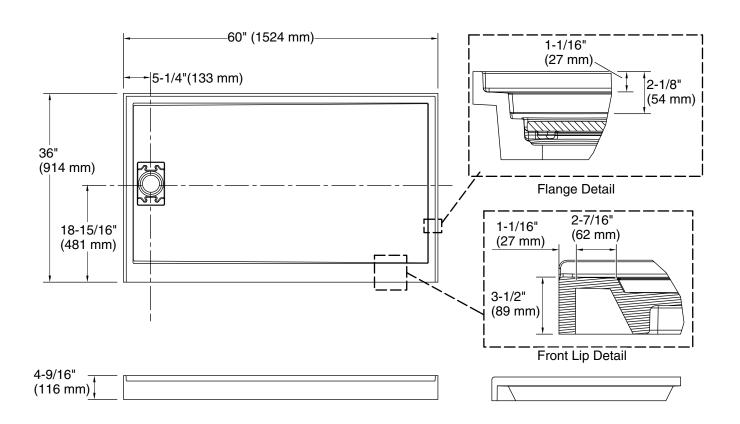

# **Technical Information**

All product dimensions are nominal.

Drain location: Left

Weight: 200 lbs (90.7 kg)

#### **Notes**

Measure your actual product for rough-in details.

Install this product according to the installation instructions.