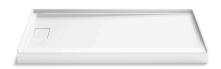

60" x 34" alcove shower base, left drain **K-44151** 

### **Features**

- Honed surface provides improved slip resistance (tested in accordance with DIN EN 16165:2023-02 Annex A)
- Three-sided integral flange
- Color-matched drain cover
- Complements traditional and contemporary bathroom designs
- Allows for quick and easy mortarless installation

KOHLER Lithocast® cast resin

### Installation

- Alcove
- Left drain
- For residential and hospitality use