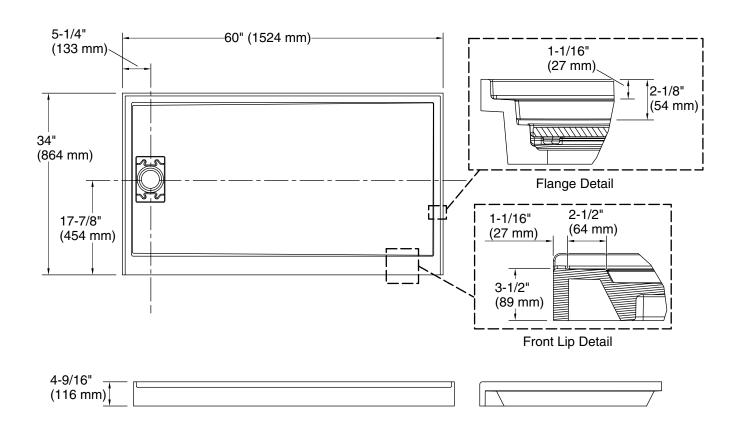

# **Technical Information**

All product dimensions are nominal.

Drain location: Left

Weight: 191 lbs (86.6 kg)

### **Notes**

Measure your actual product for rough-in details.

Install this product according to the installation instructions.