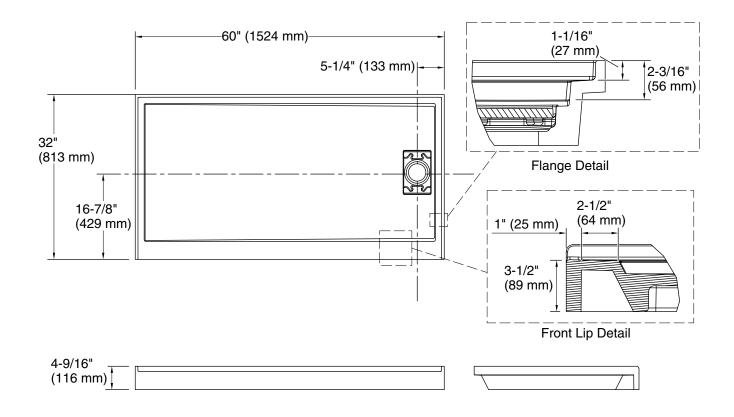

# **Technical Information**

All product dimensions are nominal.Drain location:RightWeight:181 lbs (82.1 kg)

#### Notes

Measure your actual product for rough-in details. Install this product according to the installation instructions.