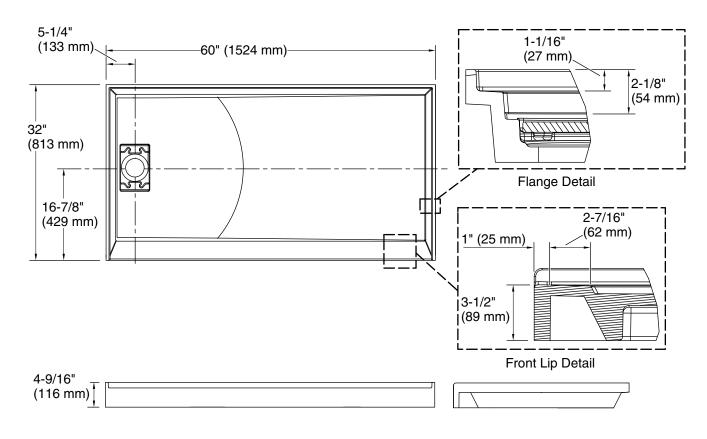

## **Technical Information**

All product dimensions are nominal.Drain location:LeftWeight:181 lbs (82.1 kg)

## Notes

Measure your actual product for rough-in details.

Install this product according to the installation instructions.