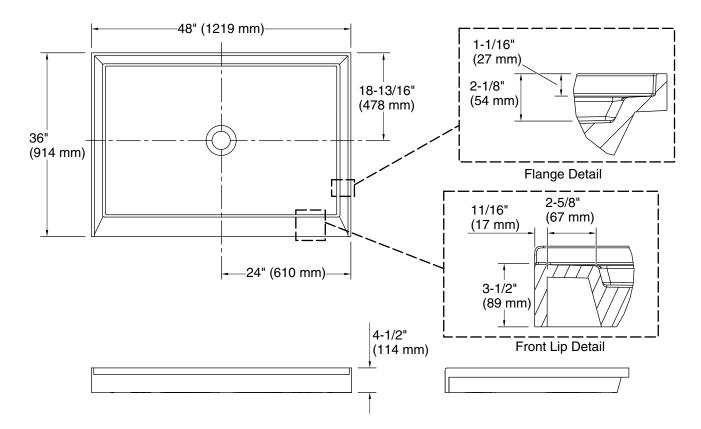

## **Technical Information**

All product dimensions are nominal.Drain location:CenterWeight:115 lbs (52.2 kg)Minimum flat for<br/>door:3-1/2" (89 mm)

#### Notes

Measure your actual product for rough-in details.

Install this product according to the installation instructions.