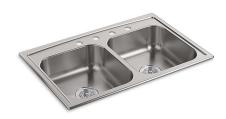

# Toccata™ Top-mount Kitchen Sink K-4015-4

#### **Features**

- 36-inch minimum base cabinet width.
- Double equal bowls.
- 6-inch depth.
- Three faucet holes with one accessory hole to the right.
- SilentShield® sound-absorption technology offers quieter performance.
- Includes installation hardware.

#### Material

19-gauge stainless steel.

#### Installation

Top-mount