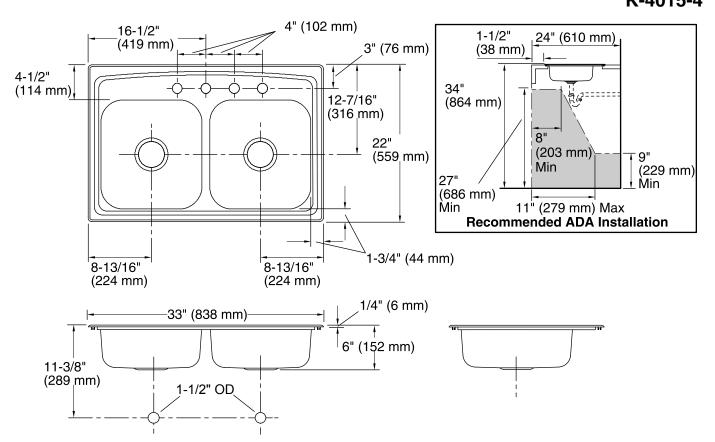

#### **Technical Information**

All product dimensions are nominal.

Bowl configuration: Double equal Installation: Top-mount

Cutout: Top-mount, 32-1/2" x 21-1/2" (826 mm x

546 mm) with 1/2" (13 mm) radius corners

Min. base cabinet 36" (914 mm)

width:

Bowl area (Left): Length: 14-3/16" (360 mm)

Width: 15-3/4" (400 mm) Bowl depth: 6" (152 mm) Water depth: 6" (152 mm) Length: 14-3/16" (360 mm)

Bowl area (Right): Length: 14-3/16" (360 mm)

Width: 15-3/4" (400 mm) Bowl depth: 6" (152 mm) Water depth: 6" (152 mm)

Number of deck holes: 4

Faucet hole spacing: 4" (102 mm)
Faucet hole(s): 1-7/16" (37 mm)
Drain hole: 3-5/8" (92 mm)

#### **Notes**

Install this product according to the installation instructions.

ADA compliant when installed to the specific requirements of these regulations.