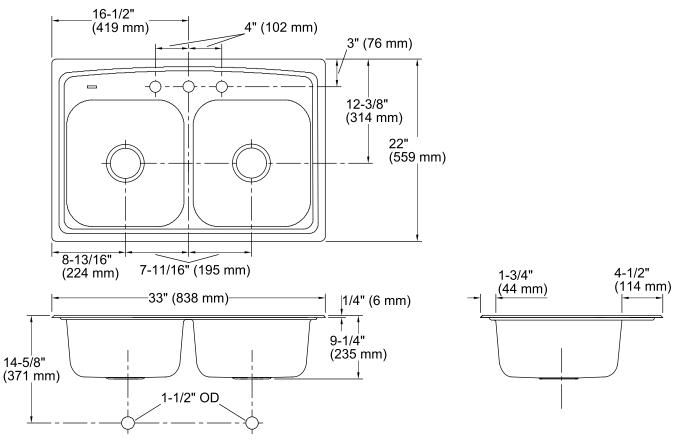

# **Technical Information**

| All product dimensions are nominal. |                                                                                  |
|-------------------------------------|----------------------------------------------------------------------------------|
| Bowl configuration:                 | Double equal                                                                     |
| Installation:                       | Top-mount                                                                        |
| Cutout:                             | Top-mount, 32-1/2" x 21-1/2" (826 mm x 546 mm) with 1/2" (13 mm) radius corners  |
| Min. base cabinet<br>width:         | 36" (914 mm)                                                                     |
| Bowl area (Left):                   | Length: 14-3/16" (360 mm)<br>Width: 15-3/4" (400 mm)<br>Water depth: 9" (229 mm) |
| Bowl area (Right):                  | Length: 14-3/16" (360 mm)<br>Width: 15-3/4" (400 mm)<br>Water depth: 9" (229 mm) |
| Number of deck holes:               | 3                                                                                |
| Faucet hole(s):                     | 1-7/16" (37 mm)                                                                  |
| Drain hole:                         | 3-5/8" (92 mm)                                                                   |