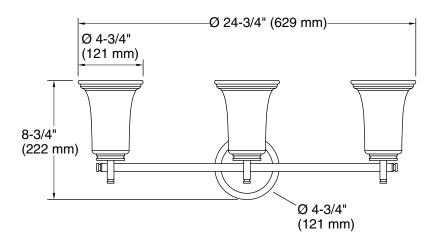

## Three-light sconce with frosted shades K-38406-SC03

# Three-light sconce with frosted shades K-38406-SC03

### **Technical Information**

All product dimensions are nominal.

Material: Steel, Glass, Ceramic

Number of Shades: 3

Shade Type: Frosted Glass Hanging Type: Non-hanging

Height: -