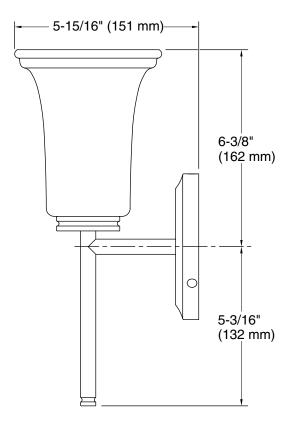

### **Technical Information**

All product dimensions are nominal.

Material: Steel, Glass, Ceramic

Number of Shades: 1

Shade Type: Frosted Glass Hanging Type: Non-hanging

Height: -