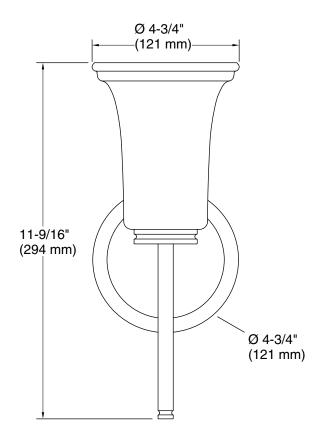

### **Technical Information**

All product dimensions are nominal.

Material: Steel, Glass, Ceramic

Number of Shades: 1

Shade Type: Frosted Glass Hanging Type: Non-hanging

Height: -