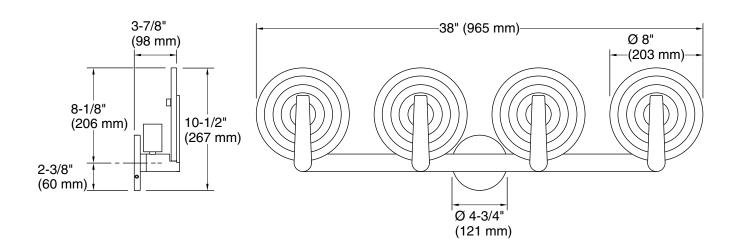

### **Technical Information**

All product dimensions are nominal.

Material: Glass, Aluminum, Steel, Brass

Number of Lights: 4

Lighting Type: Socket-based Socket Type: E-26 Medium

Number of Shades: 4

Shade Type: Clear Swirl Glass Hanging Type: Non-hanging