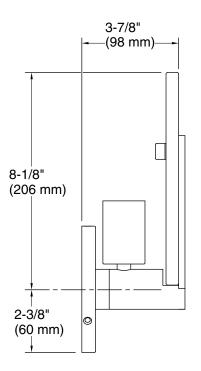

## Installation

Wall-mount

### **Technical Information**

| All product dimensions are nominal. |                               |  |
|-------------------------------------|-------------------------------|--|
| Material:                           | Glass, Aluminum, Steel, Brass |  |
| Number of Lights:                   | 1                             |  |
| Lighting Type:                      | Socket-based                  |  |
| Socket Type:                        | E-26 Medium                   |  |
| Number of Shades:                   | 1                             |  |
| Shade Type:                         | Clear Swirl Glass             |  |
| Hanging Type:                       | Non-hanging                   |  |
|                                     |                               |  |