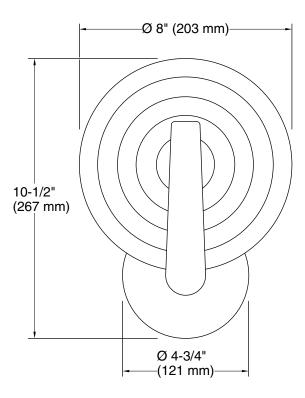

#### Features

- The Hint lighting collection complements both contemporary and traditional decor and creates a beautiful accent in any space
- Clear glass disk has an organic swirl pattern that creates a dramatic play of light
- Requires bulb with medium (E26) base; type T or B bulb recommended (sold separately)
- Suitable for damp locations, per UL 1598
- Coordinates with products in the Hint<sup>®</sup> collection

### **Technical Information**

| All product dimensions are nominal. |                               |  |
|-------------------------------------|-------------------------------|--|
| Material:                           | Glass, Aluminum, Steel, Brass |  |
| Number of Lights:                   | 1                             |  |
| Lighting Type:                      | Socket-based                  |  |
| Socket Type:                        | E-26 Medium                   |  |
| Number of Shades:                   | 1                             |  |
| Shade Type:                         | Clear Swirl Glass             |  |
| Hanging Type:                       | Non-hanging                   |  |
|                                     |                               |  |