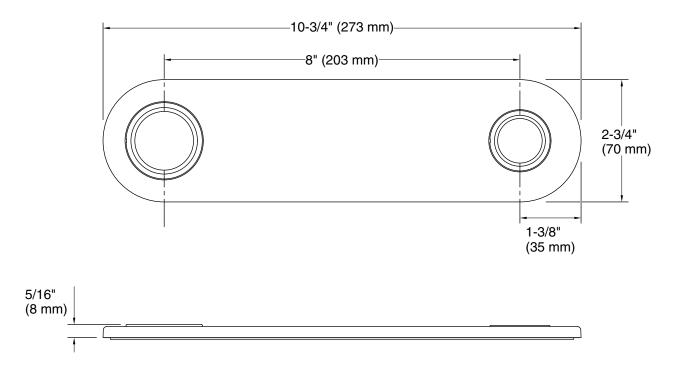

### Installation

For 8" (203 mm) centers

### **Technical Information**

All product dimensions are nominal. Drain included: No Drain with overflow: No **Spout:** 