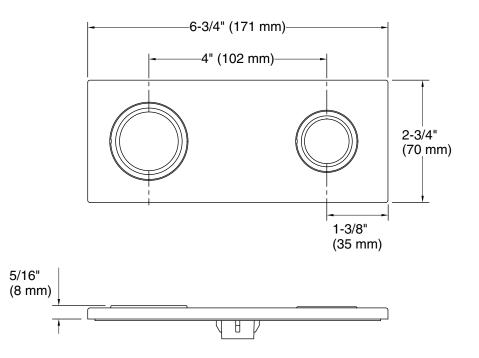

### Installation

For 4" (102 mm) centers

# **Technical Information**

All product dimensions are nominal.Drain included:NoDrain with overflow:NoSpout: