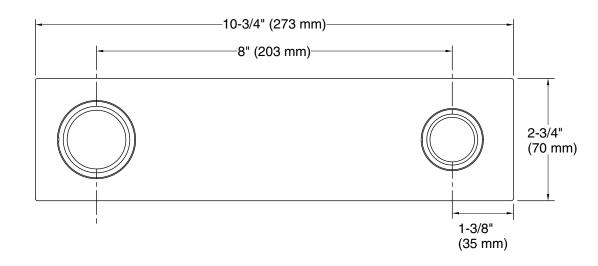

## Installation

For 8" (203 mm) centers

## **Technical Information**

All product dimensions are nominal.

Drain included: No Drain with overflow: No

Spout: