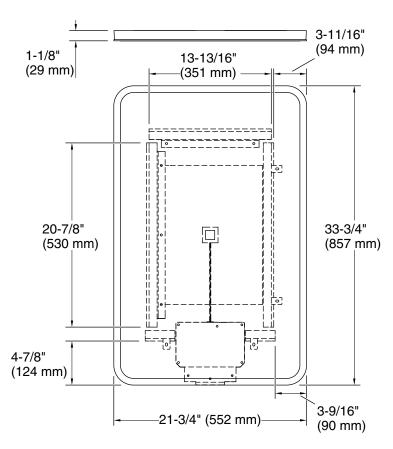

# **Essential Ultrabright**

22" x 34" rectangular lighted mirror **K-38023** 

# **Required Electrical Service**

One circuit required.

Defogger, Lights: 120 V, 0.42 A, 50/60 Hz

## **Technical Information**

All product dimensions are nominal.

Lighting included: Yes

Electrical component Defogger: 50/60 Hz, 15 W rating: LED: 50/60 Hz, 28 W