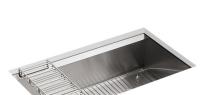

#### Features

- 36-inch minimum base cabinet width.
- Large single bowl.
- 9-3/4-inch depth provides generous workspace.
- No faucet holes.
- Offset drain increases workspace in the sink and storage space underneath.
- Includes installation hardware, wineglass rack, and bottom sink rack.
- SilentShield<sup>®</sup> sound-absorption technology offers quieter performance.

# **Included Components**

Additional Components: Hardware kit(s) Wine glass rack bottom bowl rack

**Under-Mount Kitchen Sink** 

8 Degree<sup>™</sup>

K-3673

Codes/Standards ASME A112.19.3/CSA B45.4

Lifetime Limited Warranty for KOHLER<sup>®</sup> Stainless Steel Sinks See website for detailed warranty information.