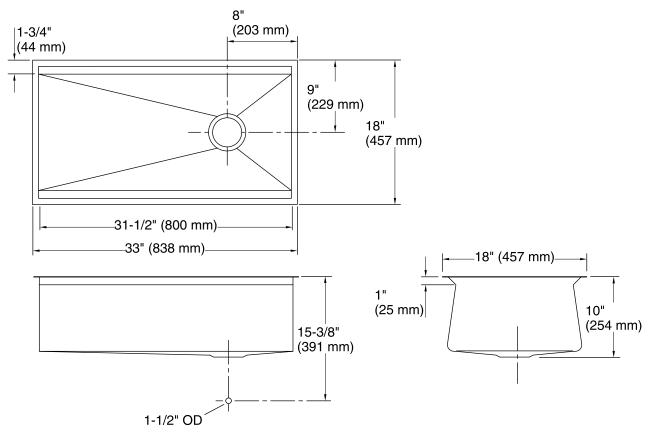

## **Technical Information**

| All product dimensions are nominal. |                                                                                                                    |
|-------------------------------------|--------------------------------------------------------------------------------------------------------------------|
| Bowl configuration:                 | Single                                                                                                             |
| Installation:                       | Under-mount                                                                                                        |
| Min. base cabinet<br>width:         | 36" (914 mm)                                                                                                       |
| Bowl area (Only):                   | Length: 31-1/2" (800 mm)<br>Width: 16-1/2" (419 mm)<br>Bowl depth: 9-3/4" (248 mm)<br>Water depth: 9-3/4" (248 mm) |
| Drain hole:                         | 3-5/8" (92 mm)                                                                                                     |
| Template:                           | 1093327-7, required, included                                                                                      |