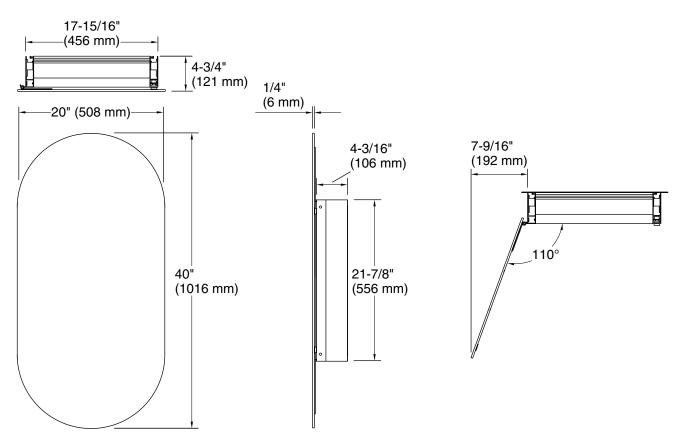

20" x 40" capsule medicine cabinet **K-35574-NFC** 

## **Technical Information**

All product dimensions are nominal.

Lighting included: No