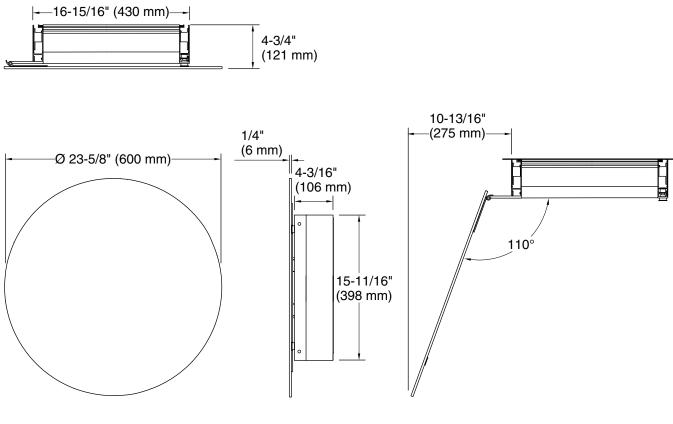

#### Features

- Front mirror, inside door mirror, and back panel mirror provide superior visibility
- One adjustable tempered-glass shelf
- Half-shelf adjustable accessory shelf for additional storage
- Hinges have 110° opening capability
- Box includes: Assembled mirrored cabinet, side panel kit, installation hardware

## 24" round medicine cabinet K-35572-NFC

**Technical Information** All product dimensions are nominal. Lighting included: No